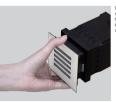

LED Colour Temperature

Optics

- 2000K 3000K 6000K

• N/A

The clips have been specially modified and upgraded to have a stronger structure in order to make up the absence of the screw fixing.

There are two metals support plate on the bottom of the sleeve It is used for fixing and preventing the mounting sleeve shifting while filling the concrete These will simply installer and electrician while they are recessing the sleeves.