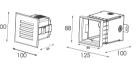

LED Colour Temperature

Optics

- 2000K 3000K 6000K

• N/A



The clips have been specially modified and upgraded to have a stronger structure in order to make up the absence of the screw fixing.



There are two metals support plate on the bottom of the sleeve It is used for fixing and preventing the mounting sleeve shifting while filling the concrete These will simply installer and electrician while they are recessing the sleeves.

Outer Dimensions



| Housing               | 12" Die-casting grey powder coated aluminum.<br>T=60-80um Adhesion of ISO class 1/ASTM class 4B                                                                                                                                                                                 |  |  |
|-----------------------|---------------------------------------------------------------------------------------------------------------------------------------------------------------------------------------------------------------------------------------------------------------------------------|--|--|
| Front cover           | Hand chromoplated Stainless steel 316 <sup>st</sup> \$MDB3B3 type LED  #-87 capper and nicked coated  Modinig shaped silicane seal  Constant Voltage Input. Cons