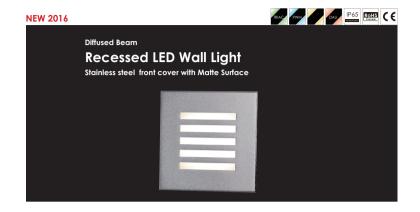

LED Colour Temperature

Optics

- 2000K 3000K 6000K

• N/A

The clips have been specially modified and upgraded to have a stronger structure in order to make up the absence of the screw fixing.

There are two metals support plate on the bottom of the sleeve It is used for fixing and preventing the mounting sleeve shifting while filling the concrete These will simply installer and electrician while they are recessing the sleeves.