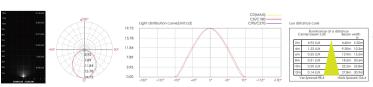

|   | Item     | Light source | Input voltage(v)  | Typical<br>operating current(mA)    | Typical<br>consumption(w)             | Typical<br>luminance(lm)         | IK rate |
|---|----------|--------------|-------------------|-------------------------------------|---------------------------------------|----------------------------------|---------|
| Ī | D1HE1634 | 16×0.2W      | 24V DC<br>120/240 | 24V = 125<br>120V = 58<br>240V = 34 | 24V = 3.0<br>120V = 3.7<br>240V = 3.9 | Cool white =50<br>Warm white =45 | 09      |