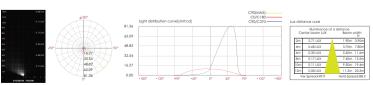

| Item     | Light source | Input voltage(v)  | Typical operating current(mA)       | Typical<br>consumption(w)             | Typical<br>luminance(lm)         | IK rate |
|----------|--------------|-------------------|-------------------------------------|---------------------------------------|----------------------------------|---------|
| D1CC1834 | 18×0.2W      | 24V DC<br>120/240 | 24V = 125<br>120V = 56<br>240V = 29 | 24V = 3.0<br>120V = 3.4<br>240V = 3.5 | Cool white =53<br>Warm white =53 | 09      |