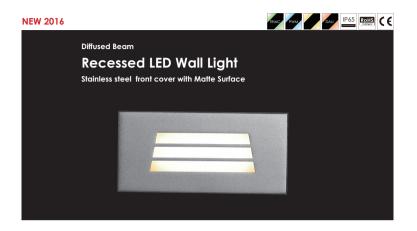

LED Colour Temperature

Optics

• N/A

- 2000K 3000K 6000K

The clips have been specially modified and upgraded to have a stronger structure in order to make up the absence of the screw fixing.

There are two metals support plate on the bottom of the sleeve. It is used for fixing and preventing the mounting sleeve shifting while filling the concrete. These will simply installer and electrician while they are recessing the sleeves.