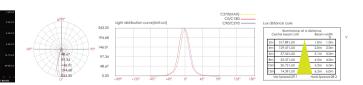

| (H) (H) (H) |  |
|-------------|--|

| Item     | Light source                   |    | The manufacturer<br>selected lens degree(°)01/2 | Input voltage(v) | Typical operating current(mA) | Typical consumption(w) | Typical<br>luminance(lm) | IK rate |
|----------|--------------------------------|----|-------------------------------------------------|------------------|-------------------------------|------------------------|--------------------------|---------|
| B4XC0418 | 4×2W<br>RGB 3in1<br>Full color | B8 | 25°                                             | 24V DC           | R = 200<br>G = 215<br>B = 215 | 15                     | 162                      | 08      |