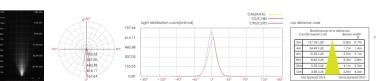

Warning:
Must be installed under the water to prevent the light from being burnt off because of over-heating.

| Item    | Light source                   |      | The manufacturer<br>selected lens degree(°)01/2 | Input voltage(v) | Typical operating current(mA) | Typical consumption(w) | Typical<br>luminance(lm) | IK rate |
|---------|--------------------------------|------|-------------------------------------------------|------------------|-------------------------------|------------------------|--------------------------|---------|
| B4A0106 | 1×3W<br>RGB 3in1<br>Full color | B34D | 30°                                             | 24V DC           | R = 38<br>G = 53<br>B = 54    | 3.5                    | 56                       | 06      |

| (H) (H) (H) |  |
|-------------|--|

| Item     | Light source                   |    | The manufacturer<br>selected lens degree(°)01/2 | Input voltage(v) | Typical operating current(mA) | Typical consumption(w) | Typical<br>luminance(lm) | IK rate |
|----------|--------------------------------|----|-------------------------------------------------|------------------|-------------------------------|------------------------|--------------------------|---------|
| B4XC0418 | 4×2W<br>RGB 3in1<br>Full color | B8 | 25°                                             | 24V DC           | R = 200<br>G = 215<br>B = 215 | 15                     | 162                      | 08      |