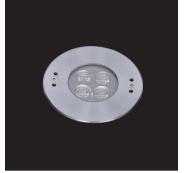

## Recessed RGB LED Pool Light Completely Stainless Steel SUS 316# Housing and Accessory

LED Wave Length • R =620-630 nm • G =520-530 nm

• B =460-470 nm

Optics

B34D

Outer Dimensions

Mounting sleeve 061#

| Front cover & Housing   | Hard chromeplated Molding shaped stainless steel SUS $316^{\#}$                  |
|-------------------------|----------------------------------------------------------------------------------|
| Light Window            | Step tempered glass.T=7mm                                                        |
| Gasket                  | Silicone Gasket                                                                  |
| Lens                    | Optical lens, efficiency ≥ 85%                                                   |
| PCB                     | Excellent heat conductivity aluminum.coefficient of<br>heat Conductivity≥2.0w/mk |
| LED Driver              | Constant Voltage Input, Constant Current Output                                  |
| Power Cable             | H05RN-F 4X0.75mm <sup>2</sup> L=3.0m                                             |
| Application environment | Temperature of water between -20°C~40°C less than 1 meter depth.                 |
| Mounting sleeve         | ABS 061#                                                                         |

Warning:
Must be installed under the water to prevent the light from being burnt off because of over-heating.

| Item    | Light source                   |      | The manufacturer<br>selected lens degree(°)01/2 | Input voltage(v) | Typical operating current(mA) | Typical consumption(w) | Typical<br>luminance(lm) | IK rate |
|---------|--------------------------------|------|-------------------------------------------------|------------------|-------------------------------|------------------------|--------------------------|---------|
| B4A0106 | 1×3W<br>RGB 3in1<br>Full color | B34D | 30°                                             | 24V DC           | R = 38<br>G = 53<br>B = 54    | 3.5                    | 56                       | 06      |