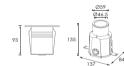

## Recessed RGB LED Pool Light Completely Stainless Steel SUS 316# Housing and Accessory

LED Wave Length • R =620-630 nm • G =520-530 nm

• B =460-470 nm

Optics

B34D

Outer Dimensions

Mounting sleeve 061#

| Front cover & Housing   | Hard chromeplated Molding shaped stainless steel SUS $316^{\#}$                  |
|-------------------------|----------------------------------------------------------------------------------|
| Light Window            | Step tempered glass.T=7mm                                                        |
| Gasket                  | Silicone Gasket                                                                  |
| Lens                    | Optical lens, efficiency ≥ 85%                                                   |
| PCB                     | Excellent heat conductivity aluminum.coefficient of<br>heat Conductivity≥2.0w/mk |
| LED Driver              | Constant Voltage Input, Constant Current Output                                  |
| Power Cable             | H05RN-F 4X0.75mm <sup>2</sup> L=3.0m                                             |
| Application environment | Temperature of water between -20°C~40°C less than 1 meter depth.                 |
| Mounting sleeve         | ABS 061#                                                                         |