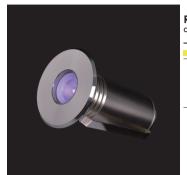

## Recessed RGB LED Pool Light Completely Stainless Steel SUS 316# Housing and Accessory

LED Wave Length • R =620-630 nm • G =520-530 nm

• B =460-470 nm

Optics

B34D

Outer Dimensions

Mounting sleeve 061#

| Front cover & Housing   | Hard chromeplated Molding shaped stainless steel SUS $316^{\#}$                  |
|-------------------------|----------------------------------------------------------------------------------|
| Light Window            | Step tempered glass.T=7mm                                                        |
| Gasket                  | Silicone Gasket                                                                  |
| Lens                    | Optical lens, efficiency ≥ 85%                                                   |
| PCB                     | Excellent heat conductivity aluminum.coefficient of<br>heat Conductivity≥2.0w/mk |
| LED Driver              | Constant Voltage Input, Constant Current Output                                  |
| Power Cable             | H05RN-F 4X0.75mm <sup>2</sup> L=3.0m                                             |
| Application environment | Temperature of water between -20°C~40°C less than 1 meter depth.                 |
| Mounting sleeve         | ABS 061#                                                                         |