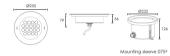

## Outer Dimensions

Warning: Must be installed under the water to prevent the light from being burnt off because of over-heating.

- Unit:mm

370