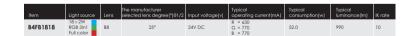

| Item     | Light source                   |    | The manufacturer<br>selected lens degree(°)01/2 |        | Typical<br>operating current(mA) | Typical<br>consumption(w) | Typical<br>luminance(Im) | IK rate |
|----------|--------------------------------|----|-------------------------------------------------|--------|----------------------------------|---------------------------|--------------------------|---------|
| B4TL0618 | 6×2W<br>RGB 3in1<br>Full color | B2 | 30°                                             | 24V DC | R = 200<br>G = 250<br>B = 250    | 16.8                      | 288                      | 08      |