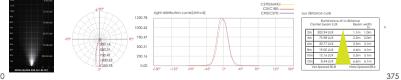

| Item     | Light source                   |    | The manufacturer<br>selected lens degree(°)01/2 |        | Typical<br>operating current(mA) | Typical<br>consumption(w) | Typical<br>luminance(Im) | IK rate |
|----------|--------------------------------|----|-------------------------------------------------|--------|----------------------------------|---------------------------|--------------------------|---------|
| B4TL0618 | 6×2W<br>RGB 3in1<br>Full color | B2 | 30°                                             | 24V DC | R = 200<br>G = 250<br>B = 250    | 16.8                      | 288                      | 08      |