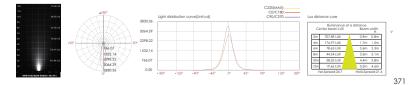

| Item     | Light source                   |    | The manufacturer<br>selected lens degree(°)01/2 |        | Typical<br>operating current(mA) | Typical<br>consumption(w) | Typical<br>luminance(Im) | IK rate |
|----------|--------------------------------|----|-------------------------------------------------|--------|----------------------------------|---------------------------|--------------------------|---------|
| B4TL0618 | 6×2W<br>RGB 3in1<br>Full color | B2 | 30°                                             | 24V DC | R = 200<br>G = 250<br>B = 250    | 16.8                      | 288                      | 08      |