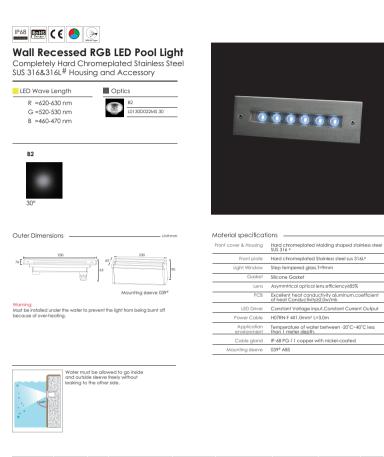

Wall Recessed RGB LED Pool Light Completely Hard chromeplated Stainless Steel SUS 316L<sup>#</sup> Housing and Accessory

## Outer Dimensions

Warning: Must be installed under the water to prevent the light from being burnt off because of over-heating.

## Material specifications -

| Front cover & Housing      | Hard chromeplated Molding shaped<br>stainless steel SUS 316L#                   |
|----------------------------|---------------------------------------------------------------------------------|
| Light Window               | Step tempered glass.T=10mm                                                      |
| Gasket                     | Silicone Gasket                                                                 |
| Lens                       | Optical lens,efficiency≥85%                                                     |
| Glass pressure capacity    | Excellent heat conductivity aluminum.coefficient<br>of heatConductivity22.0w/mk |
| PCB                        | Full area=5012kgs                                                               |
| Cable gland                | IP-68 PG-11 copper with nickel-coated                                           |
| LED Driver                 | Constant Voltage Input,Constant Current Output                                  |
| Power Cable                | H07RN-F 4X1.0mm <sup>2</sup> L=3.0m                                             |
| Application<br>environment | Temperature of water between -20°C~40°C less than 1 meter depth.                |
| Mounting sleeve            | 075# ABS                                                                        |