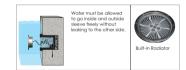

## Outer Dimensions

Warning: Must be installed under the water to prevent the light from being burnt off because of over-heating.