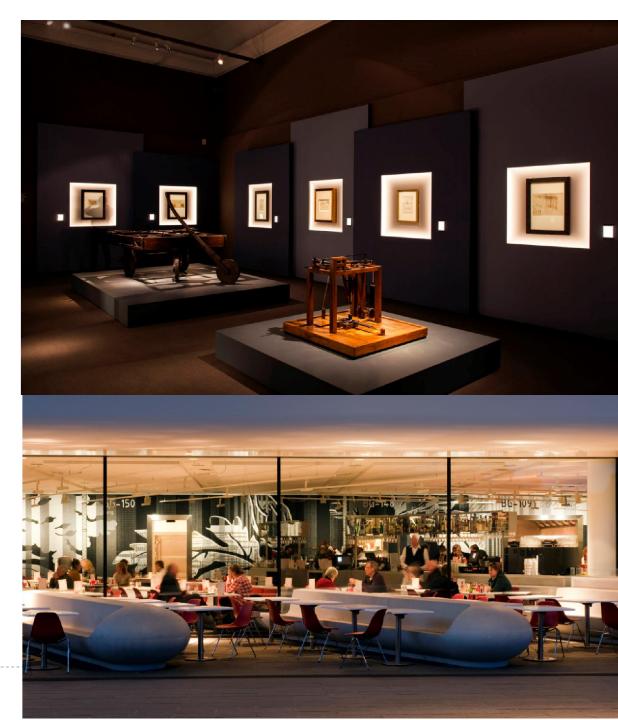

## Illuminating conference rooms

Direct, personal discussions enable efficient agreement processes in daily work. For a harmonious impression during discussions at conference tables or during video conferences, good lighting is indispensable both for discussion participants and the room itself.

## Flexible workstation lighting

Modern companies work with changing teams and methods. Downlights that can be moved in the track are the ideal solution for a flexible office infrastructure.

## Integrated office lighting

A zoned, ceiling-integrated lighting concept with especially small luminaires achieves a calm ceiling appearance. Downlights with excellent glare control and oval wide flood light distribution support office activities and provide uniform general light.