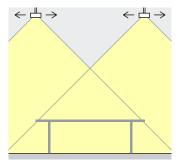

## Integrated office lighting

A zoned, ceiling-integrated lighting concept with especially small luminaires achieves a calm ceiling appearance. Downlights with excellent glare control and oval wide flood light distribution support office activities and provide uniform general light.