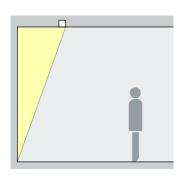

## Vertical light for the first impression

Wallwashing communicates a welcoming gesture in the reception area. Bright walls lend the room depth and create a high impression of brightness. When wallwashed, foyers with glazed facades for example can be viewed from the outside and communicate a sense of openness and transparency to customers, employees and suppliers.