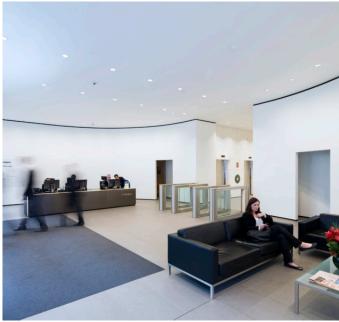

## Vertical light for the first impression

Wallwashing communicates a welcoming gesture in the reception area. Bright walls lend the room depth and create a high impression of brightness. When wallwashed, foyers with glazed facades for example can be viewed from the outside and communicate a sense of openness and transparency to customers, employees and suppliers.