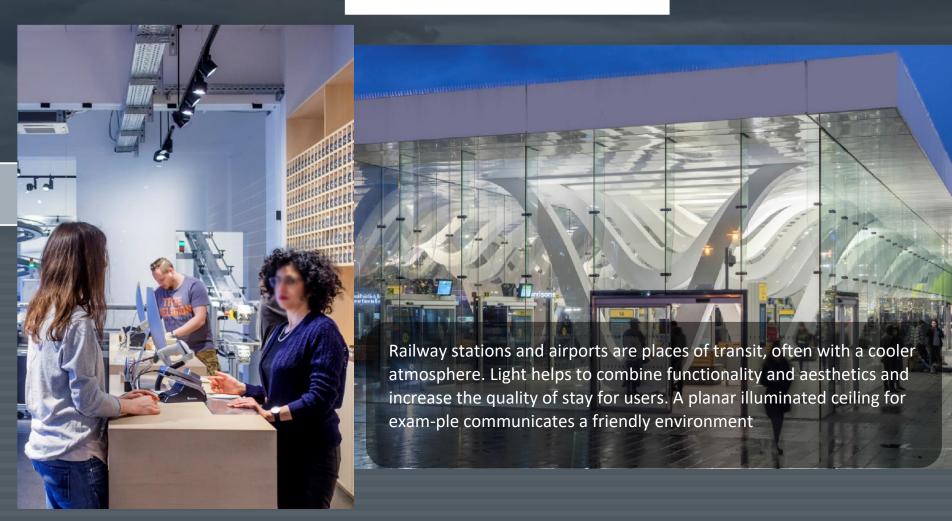

#### Work - indoor and outdoor luminaires for office and administration buildings

The lighting of office buildings encompasses more than the workplace and meeting rooms – it also includes the path and facade lighting outdoors. Concentrated work demands pleasant work surroundings with high visual comfort. As well as appropriate illuminance levels, this also includes optimum glare control and the balancing effect of vertical illuminance. A particular strength of LED LITCH is its downlights for track – a flexible and econom-ical alternative to classic recessed luminaires.