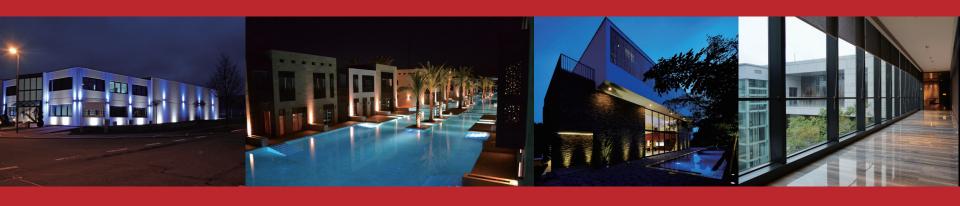

## Outdoors: Representing with light

Facades, entrances and reception areas are the first opportunities for companies to present their corporate identity via the office architecture. Light sculpts the architecture and subtly communicates attributes such as openness and transparency.

## Vertical light for the first impression

Wallwashing communicates a welcoming gesture in the reception area. Bright walls lend the room depth and create a high impression of brightness. When wallwashed, foyers with glazed facades for example can be viewed from the outside and communicate a sense of openness and transparency to customers, employees and suppliers.