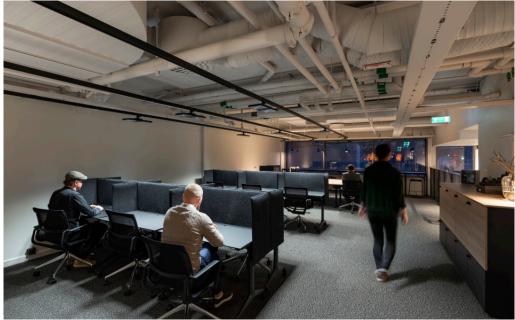

#### Work - indoor and outdoor luminaires for office and administration buildings

The lighting of office buildings encompasses more than the workplace and meeting rooms – it also includes the path and facade lighting outdoors. Concentrated work demands pleasant work surroundings with high visual comfort. As well as appropriate illuminance levels, this also includes optimum glare control and the balancing effect of vertical illuminance. A particular strength of LED LITCH is its downlights for track – a flexible and econom-ical alternative to classic recessed luminaires.

## Flexible workstation lighting

Modern companies work with changing teams and methods. Downlights that can be moved in the track are the ideal solution for a flexible office infrastructure.

## Integrated office lighting

A zoned, ceiling-integrated lighting concept with especially small luminaires achieves a calm ceiling appearance. Downlights with excellent glare control and oval wide flood light distribution support office activities and provide uniform general light.