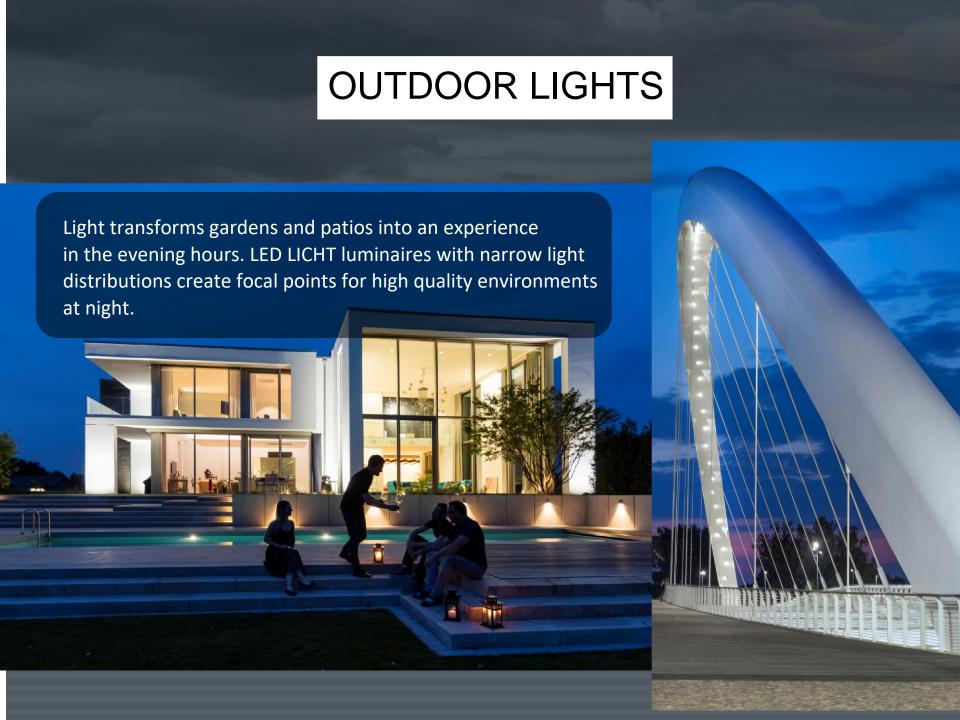

## Outdoors: Representing with light

Facades, entrances and reception areas are the first opportunities for companies to present their corporate identity via the office architecture. Light sculpts the architecture and subtly communicates attributes such as openness and transparency.