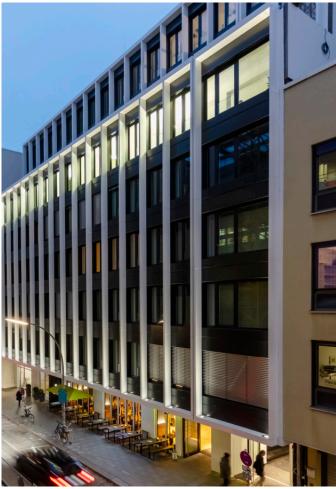

## Outdoors: Representing with light

Facades, entrances and reception areas are the first opportunities for companies to present their corporate identity via the office architecture. Light sculpts the architecture and subtly communicates attributes such as openness and transparency.

## Vertical light for the first impression

Wallwashing communicates a welcoming gesture in the reception area. Bright walls lend the room depth and create a high impression of brightness. When wallwashed, foyers with glazed facades for example can be viewed from the outside and communicate a sense of openness and transparency to customers, employees and suppliers.